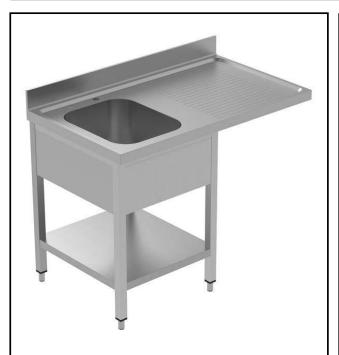

134129 (GLRIDSXPLS)

Sink Unit for Dishwasher with 1 bowl, right-hand drainer and lower shelf, 1200mm

### Item No.

Enhanced stability and solid construction thanks to the welded frame and legs. The 50mm high worktop in 304 AISI stainless steel, with Scotch Brite finishing 10/10 mm in thickness, has antidrip edges, welded corners and overflow rim along the top. Welded and polish sink bowl in 304 AISI stainless steel supplied with overflow pipe and 2" drain hole. Upstand h=100mm with 10mm radius corner covered on the back with AISI 304 stainless steel spot welded profile. Square section legs and height adjustable feet (-20 +30 mm) in 304 AISI stainless steel. 40 mm-thick lower welded shelf in AISI 304 stainless steel slots easily into place at a height of 200 mm from the floor (compulsory toinstall the chest of drawers). Square section legs and height adjustable feet (-20 +30 mm) in 304 AISI stainless steel.

#### Construction

- Welded frame and legs.
- Worktop with 50mm high profile, is in stainless steel Scotch Brite finishing, 10/10 in thickness with anti-drip edges and welded corners and overflow rim along the top.
- Constructed entirely in 304 AISI stainless steel.
- Sink bowl is sound-deadened, in polish stainless steel overflow pipe and 2" drain hole.
- Drainers are sound-deadened with stainless steel reinforcement bars.
- Upstand back completely covered with Stainless Steel welded profile.
- Square section legs (40x40mm, 10/10 in thickness) and height-adjustable feet (-20/+30mm).
- Lower shelf has 40mm high profile, is 8/10 in thickness with upturned edges and bar reinforcement welded to legs for further structure reinforcement.
- Accessories:-set of castors as alternative to the feet, can be fitted as optional.

Bowls number 1

Bowl dimensions 400X500XH250

Worktop thickness: 50 mm Net weight: 32 kg