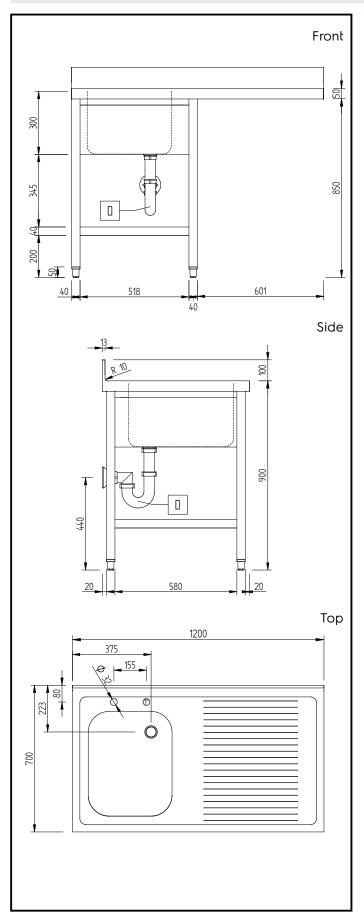

### **Key Information:**

External dimensions, Width:

134129 (GLRIDSXPLS)1200 mmExternal dimensions, Depth:700 mmExternal dimensions, Height:1000 mmUpstand Dimensions, Height:100 mmUpstand Dimensions, Depth:13 mmUpstand Dimensions, Radius:R=10

Bowls number 1

Bowl dimensions 400X500XH250

Worktop thickness: 50 mm Net weight: 32 kg